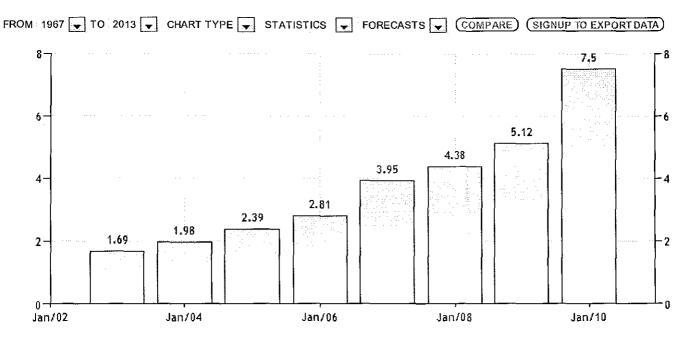

## INTERNET USERS (PER 100 PEOPLE) IN INDIA

The Internet users (per 100 people) in India was last reported at 7.50 in 2010, according to a World Bank report published in 2012. Internet users are people with access to the worldwide network. This page includes a historical data chart, news and forecasts for Internet users (per 100 people) in India.