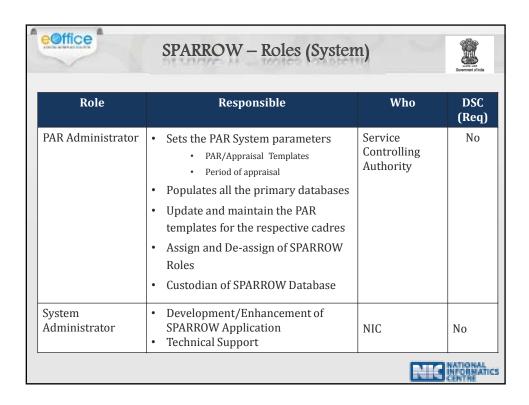

| Role                                       | Responsible                                                                                                                                           | Who                                                                      | DSC<br>(Req |
|--------------------------------------------|-------------------------------------------------------------------------------------------------------------------------------------------------------|--------------------------------------------------------------------------|-------------|
| PAR Custodian<br>(Overall)                 | <ul> <li>Custodian of the SPARROW         Database     </li> <li>Custodian of the Central Repository         of ePAR (Dossier of officers)</li> </ul> | Service Controlling<br>Authority                                         | Yes         |
| PAR Custodian<br>(Dept/Ministry/<br>State) | Is the custodian of the PARs of the<br>Department/ Ministry/State                                                                                     | Establishment/<br>Admin Section of<br>the Department/<br>Ministry/ State | Yes         |
| PAR Manager                                | Sets the channel of submission<br>(Reporting/Reviewing/Accepting<br>Authority) in Workflow for PAR                                                    | Establishment/<br>Admin Section of<br>the Department/<br>Ministry/ State | No          |