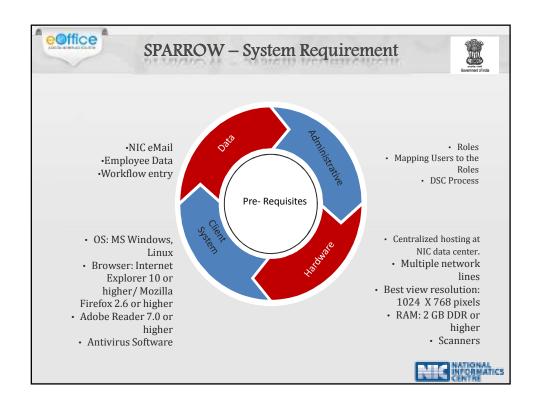

W         Database     </li> <li>Custodian of the Central Repository         of ePAR (Dossier of officers)</li> </ul> | Service Controlling<br>Authority                                         | Yes         |
| PAR Custodian<br>(Dept/Ministry/<br>State) | Is the custodian of the PARs of the<br>Department/ Ministry/State                                                                                     | Establishment/<br>Admin Section of<br>the Department/<br>Ministry/ State | Yes         |
| PAR Manager                                | Sets the channel of submission<br>(Reporting/Reviewing/Accepting<br>Authority) in Workflow for PAR                                                    | Establishment/<br>Admin Section of<br>the Department/<br>Ministry/ State | No          |