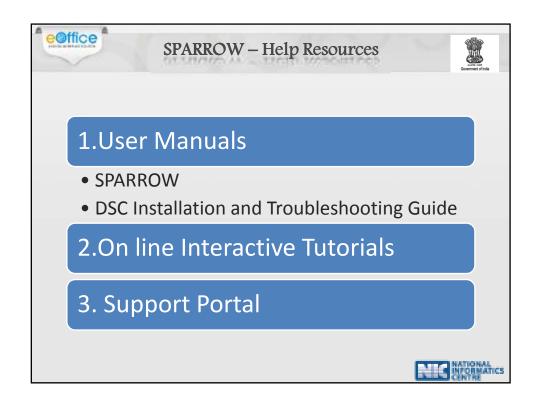

ROW         Database     </li> <li>Custodian of the Central Repository         of ePAR (Dossier of officers)</li> </ul> | Service Controlling<br>Authority                                         | Yes         |
| PAR Custodian<br>(Dept/Ministry/<br>State) | Is the custodian of the PARs of the<br>Department/ Ministry/State                                                                                     | Establishment/<br>Admin Section of<br>the Department/<br>Ministry/ State | Yes         |
| PAR Manager                                | Sets the channel of submission<br>(Reporting/Reviewing/Accepting<br>Authority) in Workflow for PAR                                                    | Establishment/<br>Admin Section of<br>the Department/<br>Ministry/ State | No          |