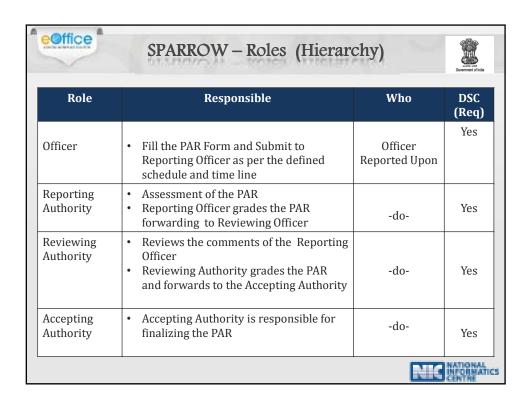

| Role                                       | Responsible                                                                                                                                           | Who                                                                      | DSC<br>(Req |
|--------------------------------------------|-------------------------------------------------------------------------------------------------------------------------------------------------------|--------------------------------------------------------------------------|-------------|
| PAR Custodian<br>(Overall)                 | <ul> <li>Custodian of the SPARROW         Database     </li> <li>Custodian of the Central Repository         of ePAR (Dossier of officers)</li> </ul> | Service Controlling<br>Authority                                         | Yes         |
| PAR Custodian<br>(Dept/Ministry/<br>State) | Is the custodian of the PARs of the<br>Department/ Ministry/State                                                                                     | Establishment/<br>Admin Section of<br>the Department/<br>Ministry/ State | Yes         |
| PAR Manager                                | Sets the channel of submission<br>(Reporting/Reviewing/Accepting<br>Authority) in Workflow for PAR                                                    | Establishment/<br>Admin Section of<br>the Department/<br>Ministry/ State | No          |