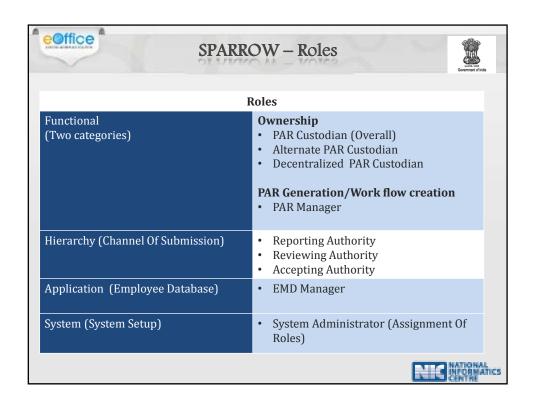

| Role                                       | Responsible                                                                                                                                           | Who                                                                      | DSC<br>(Req |
|--------------------------------------------|-------------------------------------------------------------------------------------------------------------------------------------------------------|--------------------------------------------------------------------------|-------------|
| PAR Custodian<br>(Overall)                 | <ul> <li>Custodian of the SPARROW         Database     </li> <li>Custodian of the Central Repository         of ePAR (Dossier of officers)</li> </ul> | Service Controlling<br>Authority                                         | Yes         |
| PAR Custodian<br>(Dept/Ministry/<br>State) | Is the custodian of the PARs of the<br>Department/ Ministry/State                                                                                     | Establishment/<br>Admin Section of<br>the Department/<br>Ministry/ State | Yes         |
| PAR Manager                                | Sets the channel of submission<br>(Reporting/Reviewing/Accepting<br>Authority) in Workflow for PAR                                                    | Establishment/<br>Admin Section of<br>the Department/<br>Ministry/ State | No          |