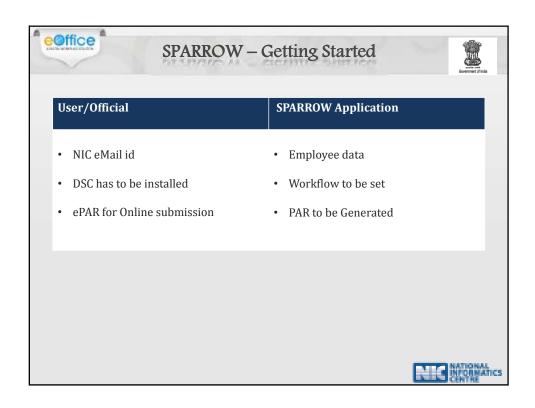

ARROW         Database     </li> <li>Custodian of the Central Repository         of ePAR (Dossier of officers)</li> </ul> | Service Controlling<br>Authority                                         | Yes         |
| PAR Custodian<br>(Dept/Ministry/<br>State) | Is the custodian of the PARs of the<br>Department/ Ministry/State                                                                                     | Establishment/<br>Admin Section of<br>the Department/<br>Ministry/ State | Yes         |
| PAR Manager                                | Sets the channel of submission<br>(Reporting/Reviewing/Accepting<br>Authority) in Workflow for PAR                                                    | Establishment/<br>Admin Section of<br>the Department/<br>Ministry/ State | No          |