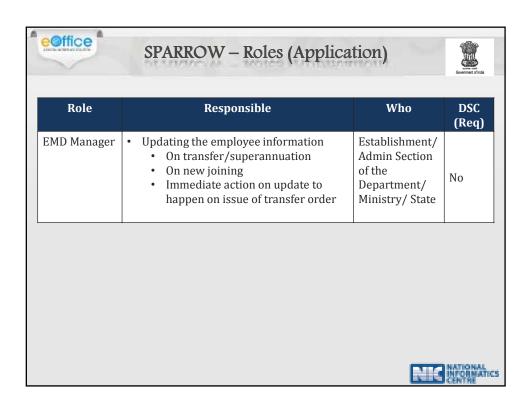

| Role                                       | Responsible                                                                                                                                           | Who                                                                      | DSC<br>(Req |
|--------------------------------------------|-------------------------------------------------------------------------------------------------------------------------------------------------------|--------------------------------------------------------------------------|-------------|
| PAR Custodian<br>(Overall)                 | <ul> <li>Custodian of the SPARROW         Database     </li> <li>Custodian of the Central Repository         of ePAR (Dossier of officers)</li> </ul> | Service Controlling<br>Authority                                         | Yes         |
| PAR Custodian<br>(Dept/Ministry/<br>State) | Is the custodian of the PARs of the<br>Department/ Ministry/State                                                                                     | Establishment/<br>Admin Section of<br>the Department/<br>Ministry/ State | Yes         |
| PAR Manager                                | Sets the channel of submission<br>(Reporting/Reviewing/Accepting<br>Authority) in Workflow for PAR                                                    | Establishment/<br>Admin Section of<br>the Department/<br>Ministry/ State | No          |