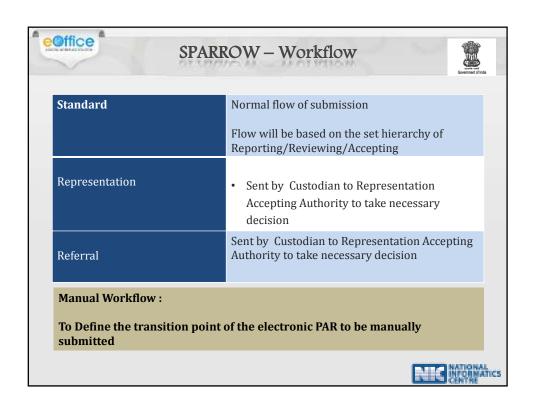

e SPARROW         Database     </li> <li>Custodian of the Central Repository         of ePAR (Dossier of officers)</li> </ul> | Service Controlling<br>Authority                                         | Yes         |
| PAR Custodian<br>(Dept/Ministry/<br>State) | Is the custodian of the PARs of the<br>Department/ Ministry/State                                                                                     | Establishment/<br>Admin Section of<br>the Department/<br>Ministry/ State | Yes         |
| PAR Manager                                | Sets the channel of submission<br>(Reporting/Reviewing/Accepting<br>Authority) in Workflow for PAR                                                    | Establishment/<br>Admin Section of<br>the Department/<br>Ministry/ State | No          |