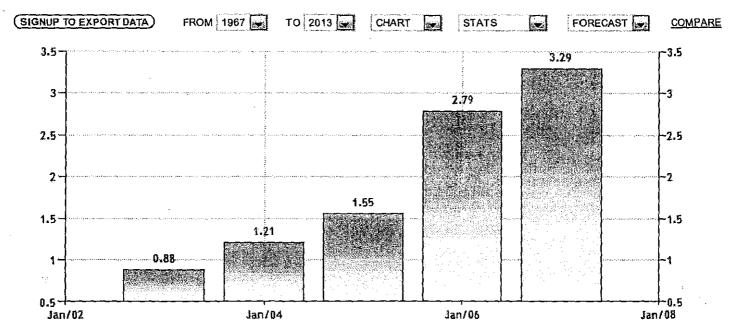

## PERSONAL COMPUTERS (PER 100 PEOPLE) IN INDIA

Personal computers are self-contained computers designed to be used by a single individual. This page includes a historical data chart, news and forecasts for Personal computers (per 100 people) in India.

## WORLD BANK INDICATORS - INDIA - COMMUNICATIONS

|                                                                              | Previous               | Last          |            |
|------------------------------------------------------------------------------|------------------------|---------------|------------|
| ICT service exports (BoP; US dollar) in India                                | 39839153373.5          | 51589606952.4 | View Chart |
| ICT service exports (% of service exports; BoP) in Ir                        | ndia 45.8              | 48.2          | View Chart |
| Information and communication technology expendi capita (US dollar) in India | ture per 41.2          | 45.6          | View Chart |
| Information and communication technology expendidollar) in India             | ture (US 46356994073.0 | 52000863873.2 | View Chart |
| Information and communication technology expending GDP) in India             | ture (% 3.9            | 4.5           | View Chart |
| Fixed broadband Internet access tariff (US dollar permonth) in India         | <b>er</b>              | 6.1           | View Chart |
| Population covered by mobile cellular network (%) i                          | n India                |               | View Chart |
| Mobile cellular subscriptions in India                                       | 233620000.0            | 346890000.0   | View Chart |
| Mobile cellular subscriptions (per 100 people) in Inc                        | lia 19.9               | 29.1          | View Chart |
| Personal computers in India                                                  | 37000000.0             |               | View Chart |