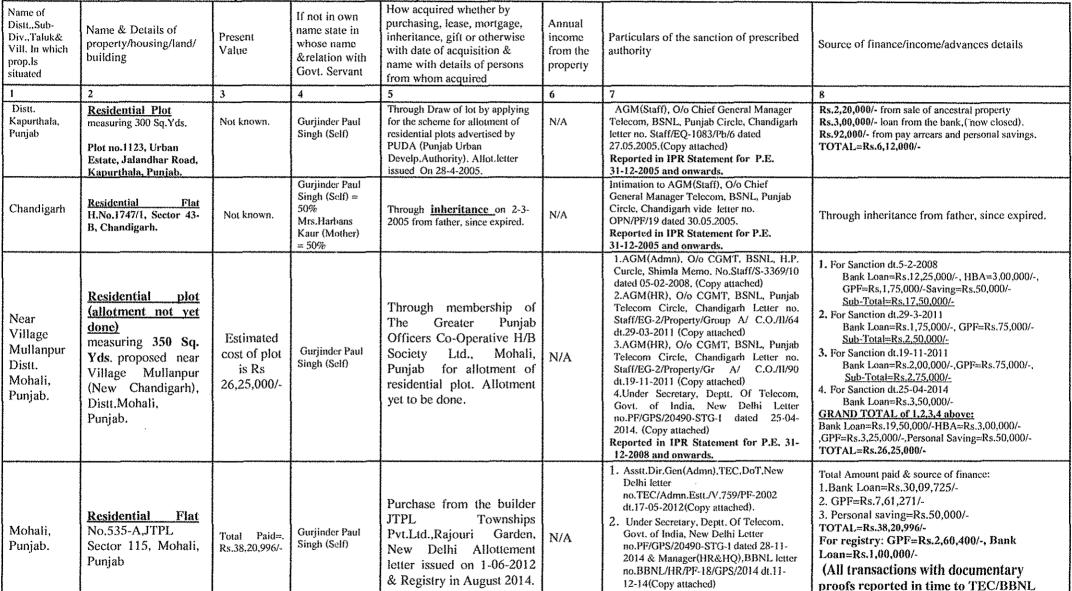

| //         |

Date: 16<sup>th</sup> January 2015

Signature
(ARUN MICHAEL, ITS)
Sr. General Manager (Project-II)
Bharat Broadband Network Limited

Tolorom Factory Cammie Allmir

### STATEMENT OF IMMOVABLE PROPERTY RETURN FOR THE CALENDER YEAR ENDING 31.12.2014 as on 01.01.2015

1. Name of the Officer: GURJINDER PAUL SINGH 2. Staff No.: 20490 3. Date of Birth: 27th September 1970 4. Service to which the Officer belongs: ITS

5. Fresent Post held: Sr. General Manager (Projects-II), Bharat Broadband Network Ltd. (BBNL), Punjab, Chandigarh.

6. Present Pay: CDA Scale: PB-4, Pay Scale 37,400-67,000, Grade Pay=Rs.10,000/-; Basic Rs. 63,320/-



SIGNATURE

NAME AND ADDRESS: GURJÍNDER PAUL SINGH, Staff No. 20490

DATE: 23rd January 2015.

Reported in IPR Statement for P.E. 31-

12-2012 and onwards.

from time to time)

Name of the officer (in full): VIVEK KUMAR JAIN

Present Post Held: DIR(TERM A1), Nagpur, Maharashtra

Staff No: 20491

Service: Indian Telecommunication Service

Present Pay: Rs. 63320+ allowances



| Name of District, SubDivision Taluka<br>And Village in which Property is<br>situated                                                                      | Land & details of Property