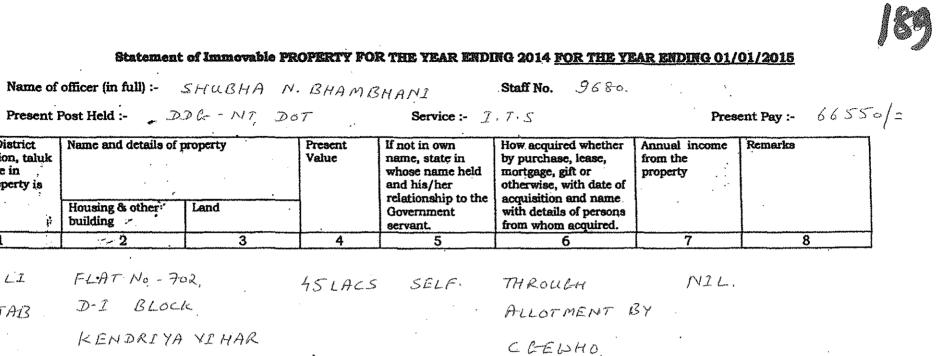

perty acquired<br>before joining the<br>service in 1990. | Nil                                  | late father &<br>cousin out of<br>their own<br>income. |
|                            | Sector-20, Belapur village,<br>Navi Mumbai                   | 980 sq.<br>feet<br>Built up                  | Rs 17551<br>80                   | Hundred<br>Percent | Self &<br>Wife                               | 2006                       | Purchased    | RatnaRashi<br>Builders &<br>Developers | • • • •                                     | ST/GO<br>Prop/NOC/GSC/D<br>GM/06-07 dtd<br>08.09.06                              | Rs.<br>1,44,000/-                    |                                                        |

red By:

Date: 02.01.15

Signature:

(GHANSHYAM CHATURVEDJ) (GM(P), BBNL Bihar, Patna.





MOHALT (PL-I)

SCHEME.

(PHASE-I)

Name and details of property

Housing & other:

-- 2

FLAT No - 702

D-1 BLOCK

building 🛩

SECTOR-125 SUNNY MOHALI ENCLAVE

PUNJAB-140301

Land

Mob/Tel: \_\_\_\_\_\_\_\_\_\_\_9868218040.

28.1.15.

Signature 5

1. Inapplicable clause to be struck out.

Name of officer (in full) :-

2. In case where it is not possible to assess the value accurately the approximate value in relation to present conditions may be indicated.

3. Includes short-term lease also.

4. The wording 'No change or No addition or as in previous years' may be avoided and all details filled up.

Note : The declaration form is required to be filled in and submitted by every member of Class 1 and Class II(Group A and Group B) services under Rules 18 (1) of the CCS (Conduct) Rules, 1964